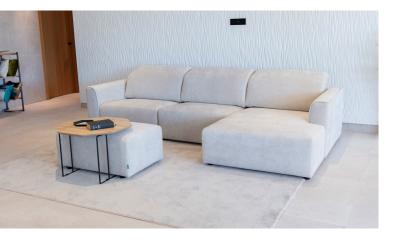

#### **Measures**

Width:

Heigth: 86-106cm
Depth seat: 54cm
Seat heigth: 45cm
Arm heigth: 61cm
Back heigth: 41-99cm