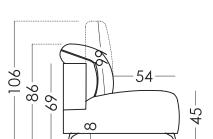

#### **Measures**

Width:

Heigth: 86-106cm
Depth seat: 54cm
Seat heigth: 45cm
Arm heigth: 61cm
Back heigth: 41-99cm

#### **Guarantee**

99cm

Frame and seat suspension: livetime warranty

Depth:

Rest of pieces: 3 years\*

\*6-month guaranty extension by activating it on the web